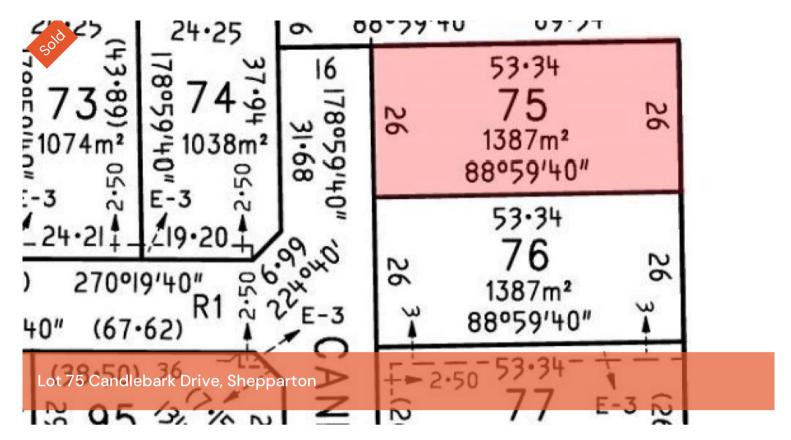

1,387 m<sup>2</sup>

Price

SOLD for

\$195,000

Property

Residential

Type

Property ID 3048

Land Area 1,387 m2